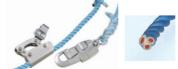

Linemen's safety belt

- Outer belt: width45mm×length1,300mm - Inner belt:width100mm×length720mm
- Lanyard for Linemen's safety belt  $-16\varphi$  3 strand nylon rope with red core length2,100mm
- -Total weight: approx. 2,900g