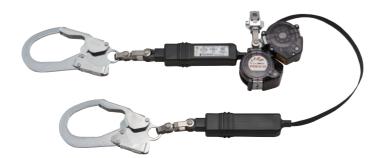

### Model No. HL-M

### Retractable single lanyard

-Width 17mm tetoron belt with aramid core length 1,700mm -Equipped with shock absorber -Weight: approx. 920g

Model No. HL-MW