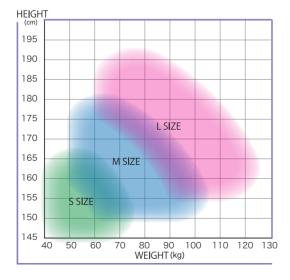

### Full body harness sizing chart

-Sizes S,M,L are available for all Full body harness except for PAC-10A-SI which available sizes are only M,L. -This is just a guide to choose from.