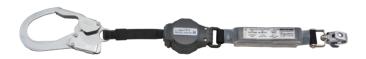

### Model No. HL-M

### Retractable single lanyard

-Width 17mm tetoron belt with aramid core length 1,700mm -Equipped with shock absorber -Weight: approx. 920g

Model No. HL-MW