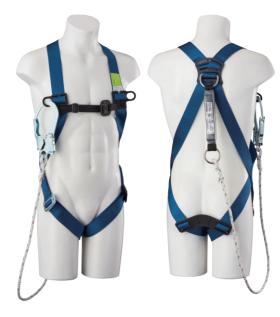

### Model No. EH3DN-10A

### **3D HARNESS High form-stability**

- Shoulder and back belt:width45mm
- Shoulder and back beit: Width45mm nylon with resin core
  Equipped with shoulder cushion pad
  Quick fasten buckle on the thigh belt
  Attached two hook holders
  Weight: approx. 1,030g