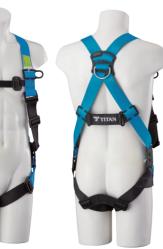

Belt for connecting Full body harness and Linemen's safety belt

Lanyard for Linemen's safety belt with red core

Model No. FD3DN-10A

### **3D HARNESS** Full body harness with front D-ring

High form-stability Resin core in some parts of the belt Easy to wear

- Shoulder and back belt:width45mm nylon with resin core
- Equipped with shoulder cushion pad
- Quick fasten buckle on the thigh belt
- Attached two hook holders - Weight: approx. 1,270g