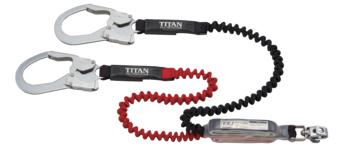

### Elastic strap double lanyard

-Width 27mm polyester coating strap with rubber core -Retracted length: 1,100mm -Stretched length: 1,600mm -Equipped with shock absorber -Weight: approx.1,130g