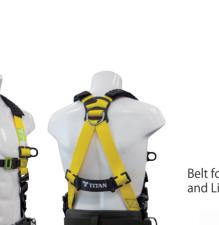

Belt for connecting Full body harness and Linemen's safety belt

Lanyard for Linemen's safety belt with red core

Model No. FD3DN-10A

### Full body harness with Linemen's safety belt

Full body harness - Shoulder belt and thigh belt: width45mm

- polyester
- Equipped with shoulder cushion pad - Quick fasten buckle on the thigh belt
- Attached two hook holders

Linemen's safety belt

- Outer belt: width45mm×length1,300mm - Inner belt:width100mm×length720mm
- Lanyard for Linemen's safety belt  $-16\varphi$  3 strand nylon rope with red core length2,100mm
- -Total weight: approx. 2,900g