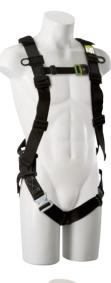

### **3D HARNESS** Full body harness with front D-ring

High form-stability Resin core in some parts of the belt Easy to wear

- Shoulder and back belt:width45mm nylon with resin core
- Equipped with shoulder cushion pad
- Quick fasten buckle on the thigh belt
- Attached two hook holders - Weight: approx. 1,270g