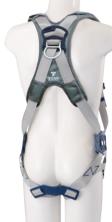

### Model No. EH3DN-10A

### **3D HARNESS High form-stability**

- Shoulder and back belt:width45mm
- Shoulder and back beit: Width45mm nylon with resin core
  Equipped with shoulder cushion pad
  Quick fasten buckle on the thigh belt
  Attached two hook holders
  Weight: approx. 1,030g