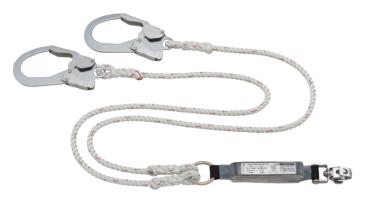

### Model No. HL-RW

**Rope double lanyard** -10  $\varphi$  3 strand nylon rope length 1,700mm -Equipped with shock absorber -Weight: approx.1,250g