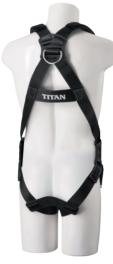

### **3D HARNESS High form-stability**

- Shoulder and back belt:width45mm
- Shoulder and back beit: Width45mm nylon with resin core
  Equipped with shoulder cushion pad
  Quick fasten buckle on the thigh belt
  Attached two hook holders
  Weight: approx. 1,030g