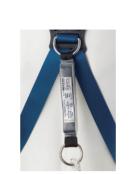

Belt for connecting Full body harness and Linemen's safety belt

Lanyard for Linemen's safety belt with red core

Model No. FD3DN-10A