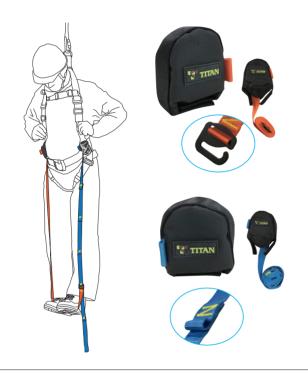

### Model No. HL-RW

**Rope double lanyard** -10  $\varphi$  3 strand nylon rope length 1,700mm -Equipped with shock absorber -Weight: approx.1,250g

### Elastic strap double lanyard

-Width 27mm polyester coating strap with rubber core -Retracted length: 1,100mm -Stretched length: 1,600mm -Equipped with shock absorber -Weight: approx.1,130g

### Retractable single lanyard

-Width 17mm tetoron belt with aramid core length 1,700mm -Equipped with shock absorber -Weight: approx. 920g

Model No. HL-MW

### Retractable double lanyard

-Width 17mm tetoron belt with aramid core length 1,560mm -Equipped with shock absorber -Weight: approx. 1,740g